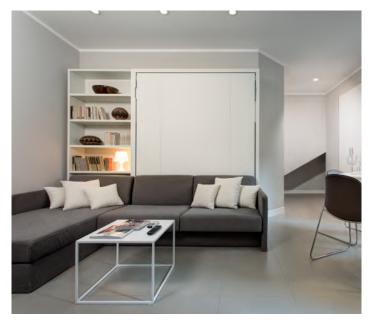

A suitable solution for a large and modern open space dedicated to the living area. Minimal entrance, composed of a suspended drawer, a mirror and a design lamp. A large kitchen with peninsula, dark grey scratch-resistant doors and white Carrara marble top. Iconic table for the dining area, accompanied by black chairs with a metal structure, which lend a Vintage touch to the setting. A living room with a practical convertible sofa covered with

stain-resistant fabric, which
provides 2 additional beds. Wallpaper
with a play of positive and negative
leffects between the room and the
living room.