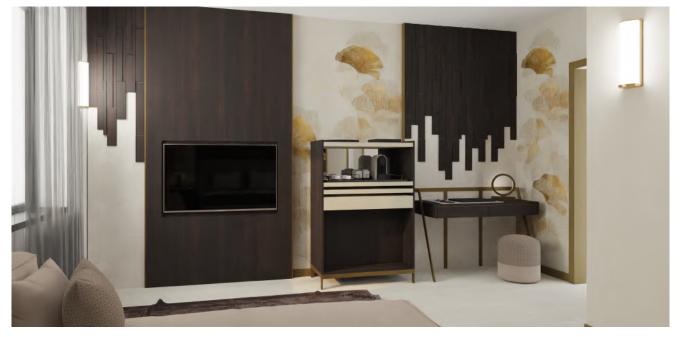

MATERIAL MOOD

armchair and bench with a padded back. Bathroom cabinet with a metal vanity area featuring a technical top, served with a stool with upholstered seat.

06 / Cinnamon

Luxury suite characterized by full-height panelling: The living area is distinguished by wood panelling and wallpaper in dark colors. Minibar cabinet with gold inserts that lend modernity and elegance to the room. Iconic headboard panel with lightly textured upholstery and veneered, cross-weave panelling that creates a kaleidoscopic effect. Bedside tables with top in a marble-effect ceramic. Wall panelling in Botticino marble and top with integrated bathtubs in gold Calacatta marble.