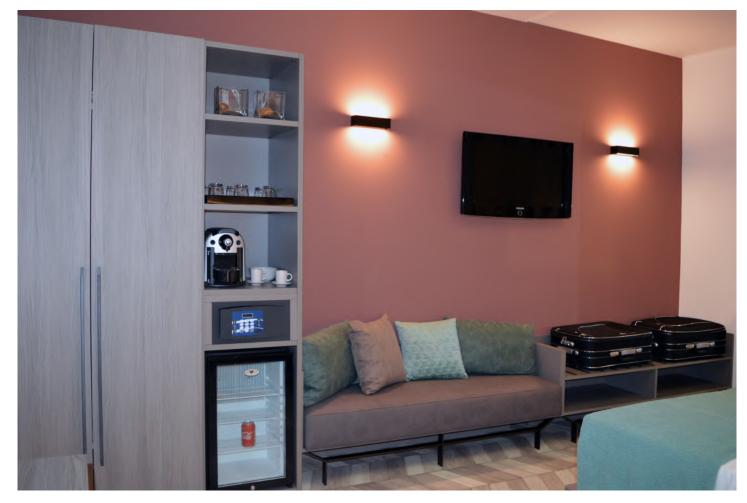

Ol / Curry

The character of this modern room is dictated by the confident finishing touch and contrasting tones of textiles and upholstery. The high headboard is made up of four panels, two side panels with wood finishing and two central panels covered with a padded fabric. The bed is made up of twin bed frames. The bedside tables, the desk with a minibar and the luggage rack are solid and very thick. The wardrobe with two hinged doors ends just below the false ceiling and has a mirror applied to the side. Wallpaper with neutral tones, natural subject. Wood-effect slatted floor, some texturized, in shades of grey.