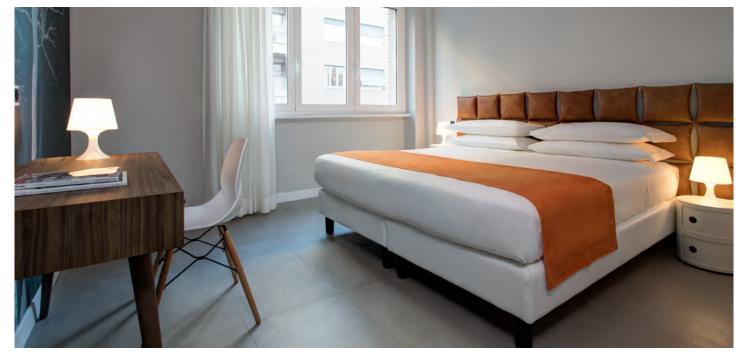

The apartments, with a modern design, have been furnished to be functional and equipped with all the necessary comforts. The total white look kitchen integrates well with the living area where the Canaletto walnut finish is combined with grey textiles. There were two layouts proposed for the living area: one with a fixed sofa and one with a convertible sofa. The room is characterized by a padded headboard upholstered with leather-effect eco-leather which, combined with round metal bedside tables and a wooden writing desk, give a Vintage touch to the setting. The all white sliding wardrobe in the niche is a handy solution.