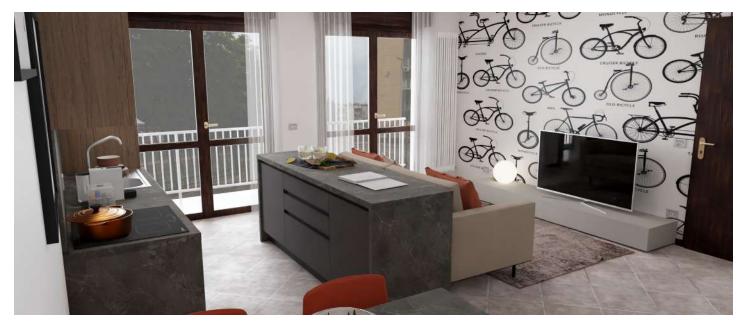

The apartments, with a modern design, have been furnished to be functional and equipped with all the necessary comforts. The total white look kitchen integrates well with the living area where the Canaletto walnut finish is combined with grey textiles. There were two layouts proposed for the living area: one with a fixed sofa and one with a convertible sofa. The room is characterized by a padded headboard upholstered with leather-effect eco-leather which, combined with round metal bedside tables and a wooden writing desk, give a Vintage touch to the setting. The all white sliding wardrobe in the niche is a handy solution.