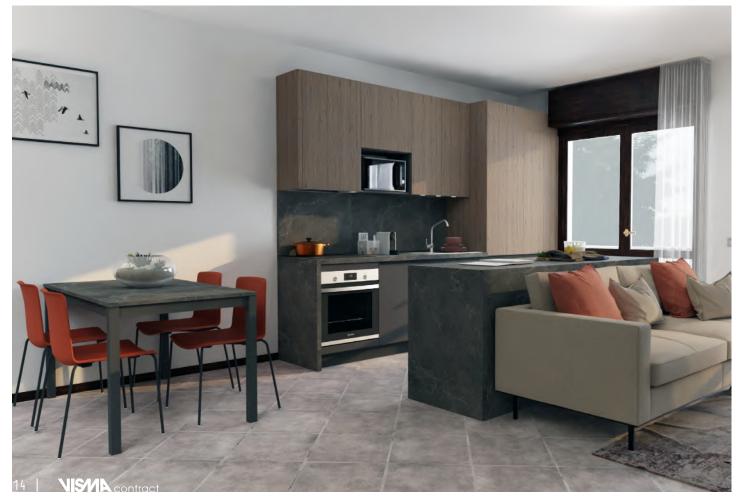

The apartments, with a modern design, have been furnished to be functional and equipped with all the necessary comforts. The total white look kitchen integrates well with the living area where the Canaletto walnut finish is combined with grey textiles. There were two layouts proposed for the living area: one with a fixed sofa and one with a convertible sofa. The room is characterized by a padded headboard upholstered with leather-effect eco-leather which, combined with round metal bedside tables and a wooden writing desk, give a Vintage touch to the setting. The all white sliding wardrobe in the niche is a handy solution.