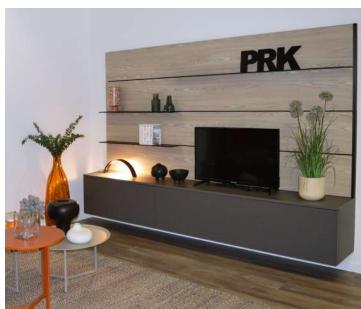

07 / Paprika

A single bedroom apartment. A living room with vintage leather sofa, lamp with black wooden tripod, decorative orange pillows that remind to the dining chairs. Precious TV unit with repositionable metal frame and shelves, grey flap doors and a base with wood finish and fresh relaxing tones. The same textures are reproduced in the kitchen that combines metal inserts such as plinths and handles at the burnished metal table. The full-wall behind the headboard has flowers patterns with popnart style. Double color wardrobe with strong thikness handle.