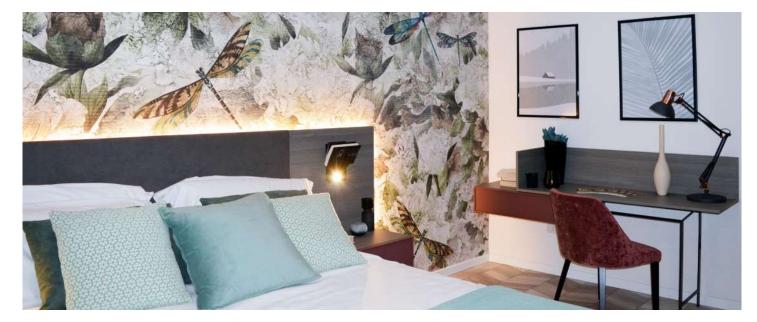

Ol / Curry

The character of this modern room is dictated by the confident finishing touch and contrasting tones of textiles and upholstery. The high headboard is made up of four panels, two side panels with wood finishing and two central panels covered with a padded fabric. The bed is made up of twin bed frames. The bedside tables, the desk with a minibar and the luggage rack are solid and very thick. The wardrobe with two hinged doors ends just below the false ceiling and has a mirror applied to the side. Wallpaper with neutral tones, natural subject. Wood-effect slatted floor, some texturized, in shades of grey.