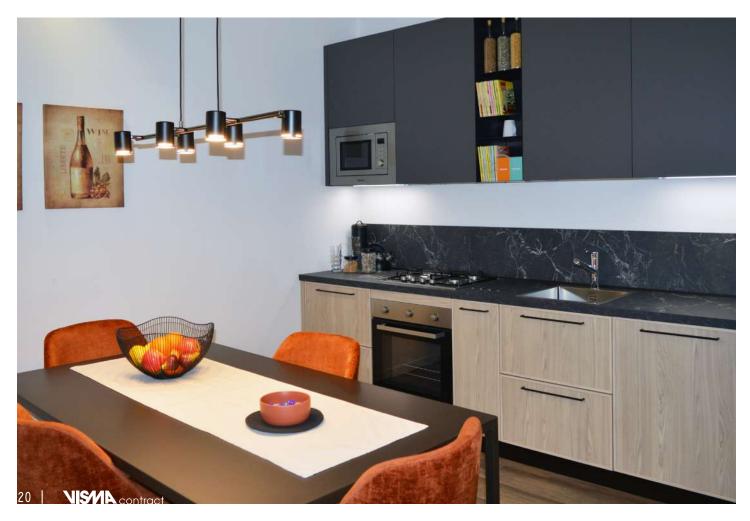

07 / Paprika

A single bedroom apartment. A living room with vintage leather sofa, lamp with black wooden tripod, decorative orange pillows that remind to the dining chairs. Precious TV unit with repositionable metal frame and shelves, grey flap doors and a base with wood finish and fresh relaxing tones. The same textures are reproduced in the kitchen that combines metal inserts such as plinths and handles at the burnished metal table. The full-wall behind the headboard has flowers patterns with popnart style. Double color wardrobe with strong thikness handle.