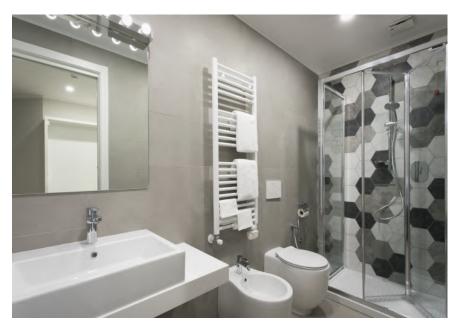

The apartments, with a modern design, have been furnished to be functional and equipped with all the necessary comforts. The total white look kitchen integrates well with the living area where the Canaletto walnut finish is combined with grey textiles. There were two layouts proposed for the living area: one with a fixed sofa and one with a convertible sofa. The room is characterized by a padded headboard upholstered with leather-effect eco-leather which, combined with round metal bedside tables and a wooden writing desk, give a Vintage touch to the setting. The all white sliding wardrobe in the niche is a handy solution.