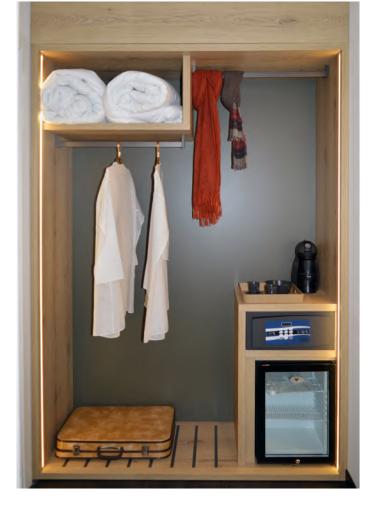

Ol / Curry

The character of this modern room is dictated by the confident finishing touch and contrasting tones of textiles and upholstery. The high headboard is made up of four panels, two side panels with wood finishing and two central panels covered with a padded fabric. The bed is made up of twin bed frames. The bedside tables, the desk with a minibar and the luggage rack are solid and very thick. The wardrobe with two hinged doors ends just below the false ceiling and has a mirror applied to the side. Wallpaper with neutral tones, natural subject. Wood-effect slatted floor, some texturized, in shades of grey.