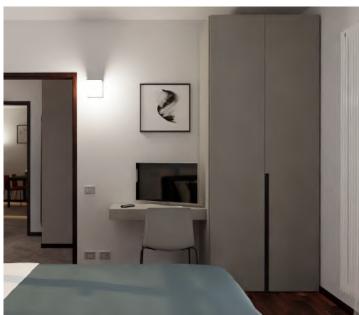

Ol / Curry

The character of this modern room is dictated by the confident finishing touch and contrasting tones of textiles and upholstery. The high headboard is made up of four panels, two side panels with wood finishing and two central panels covered with a padded fabric. The bed is made up of twin bed frames. The bedside tables, the desk with a minibar and the luggage rack are solid and very thick. The wardrobe with two hinged doors ends just below the false ceiling and has a mirror applied to the side. Wallpaper with neutral tones, natural subject. Wood-effect slatted floor, some texturized, in shades of grey.