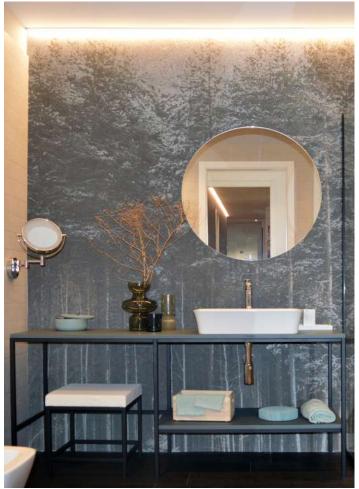

must-coloured. Wood effect floor with various shades; fishbo ne laying.

MATERIAL MOOD

05 / Licorice

A spacious room in which the large shower area is the undisputed star. An exposed bathroom with wallpaper running through the spaces. Natural oak and black metal interact in the furnishing. An open wardrobe set in the entrance niche with a teal backdrop, the same colour as that of the bedside table and other furniture accessories. The headboard panel is characterized by the intersection of the veins of the oak, while maintaining a linear and simple appearance. In front of the bed, the round table serves as a desk and breakfast table, combined with a comfortable

MATERIAL MOOD

armchair and bench with a padded back. Bathroom cabinet with a metal vanity area featuring a technical top, served with a stool with upholstered seat.

06 / Cinnamon

Luxury suite characterized by full-height panelling: The living area is distinguished by wood panelling and wallpaper in dark colors. Minibar cabinet with gold inserts that lend modernity and elegance to the room. Iconic headboard panel with lightly textured upholstery and veneered, cross-weave panelling that creates a kaleidoscopic effect. Bedside tables with top in a marble-effect ceramic. Wall panelling in Botticino marble and top with integrated bathtubs in gold Calacatta marble.