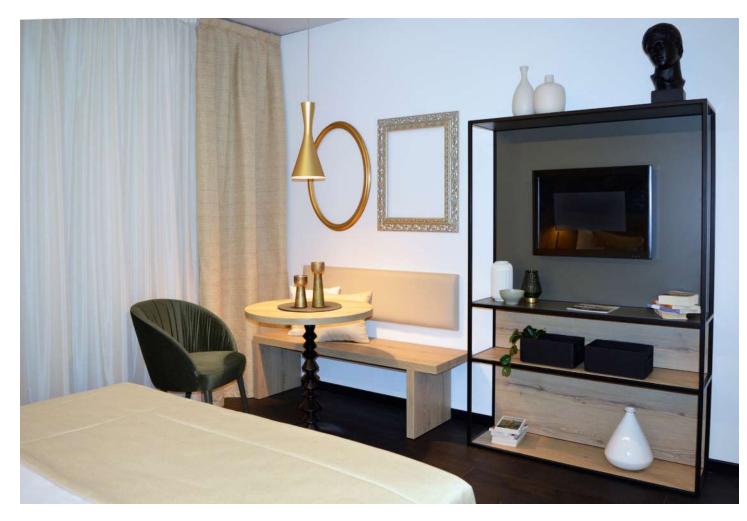

A room with a young and modern spirit, enhanced by the rich wallpaper behind a simple and linear headboard. Wood finish on the grey tone of the side panels of the headboard, the bed frame, the bedside tables, the two-door wardrobe with an open compartment for the minibar and safe, and the desk; drawer fronts decorated with a special 3D dye texture. A comfortable padded bench supported by a metal structure with anthracite finish and a suitcase holder with a practical shoe compartment continue the wall of the wardrobe, resting on the mural background with