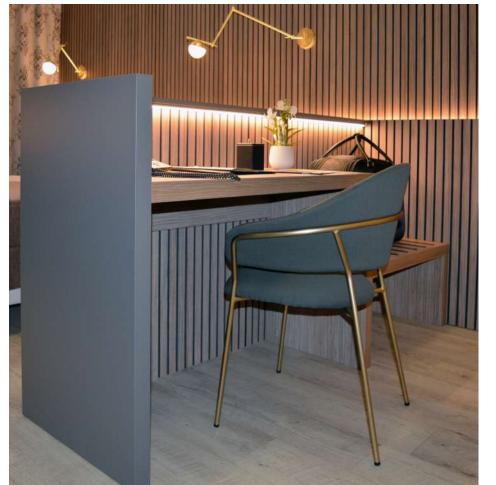

Ol / Curry

The character of this modern room is dictated by the confident finishing touch and contrasting tones of textiles and upholstery. The high headboard is made up of four panels, two side panels with wood finishing and two central panels covered with a padded fabric. The bed is made up of twin bed frames. The bedside tables, the desk with a minibar and the luggage rack are solid and very thick. The wardrobe with two hinged doors ends just below the false ceiling and has a mirror applied to the side. Wallpaper with neutral tones, natural subject. Wood-effect slatted floor, some texturized, in shades of grey.