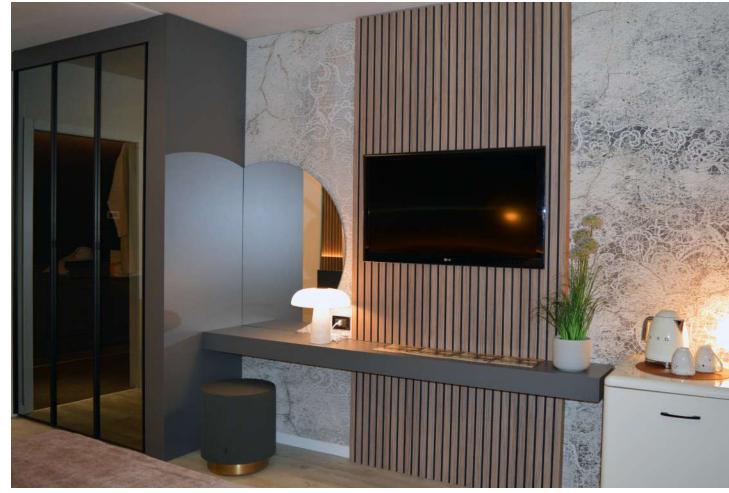

Ol / Curry

The character of this modern room is dictated by the confident finishing touch and contrasting tones of textiles and upholstery. The high headboard is made up of four panels, two side panels with wood finishing and two central panels covered with a padded fabric. The bed is made up of twin bed frames. The bedside tables, the desk with a minibar and the luggage rack are solid and very thick. The wardrobe with two hinged doors ends just below the false ceiling and has a mirror applied to the side. Wallpaper with neutral tones, natural subject. Wood-effect slatted floor, some texturized, in shades of grey.