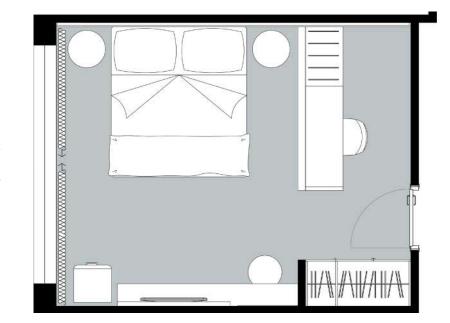

Ol / Curry

The character of this modern room is dictated by the confident finishing touch and contrasting tones of textiles and upholstery. The high headboard is made up of four panels, two side panels with wood finishing and two central panels covered with a padded fabric. The bed is made up of twin bed frames. The bedside tables, the desk with a minibar and the luggage rack are solid and very thick. The wardrobe with two hinged doors ends just below the false ceiling and has a mirror applied to the side. Wallpaper with neutral tones, natural subject. Wood-effect slatted floor, some texturized, in shades of grey.