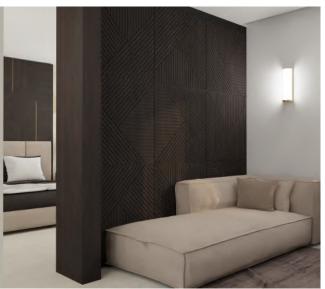

Ol / Curry

The character of this modern room is dictated by the confident finishing touch and contrasting tones of textiles and upholstery. The high headboard is made up of four panels, two side panels with wood finishing and two central panels covered with a padded fabric. The bed is made up of twin bed frames. The bedside tables, the desk with a minibar and the luggage rack are solid and very thick. The wardrobe with two hinged doors ends just below the false ceiling and has a mirror applied to the side. Wallpaper with neutral tones, natural subject. Wood-effect slatted floor, some texturized, in shades of grey.