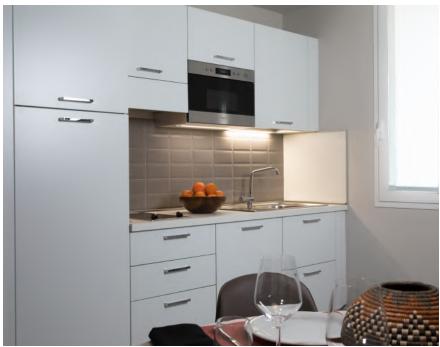

The apartments, with a modern design, have been furnished to be functional and equipped with all the necessary comforts. The total white look kitchen integrates well with the living area where the Canaletto walnut finish is combined with grey textiles. There were two layouts proposed for the living area: one with a fixed sofa and one with a convertible sofa. The room is characterized by a padded headboard upholstered with leather-effect eco-leather which, combined with round metal bedside tables and a wooden writing desk, give a Vintage touch to the setting. The all white sliding wardrobe in the niche is a handy solution.