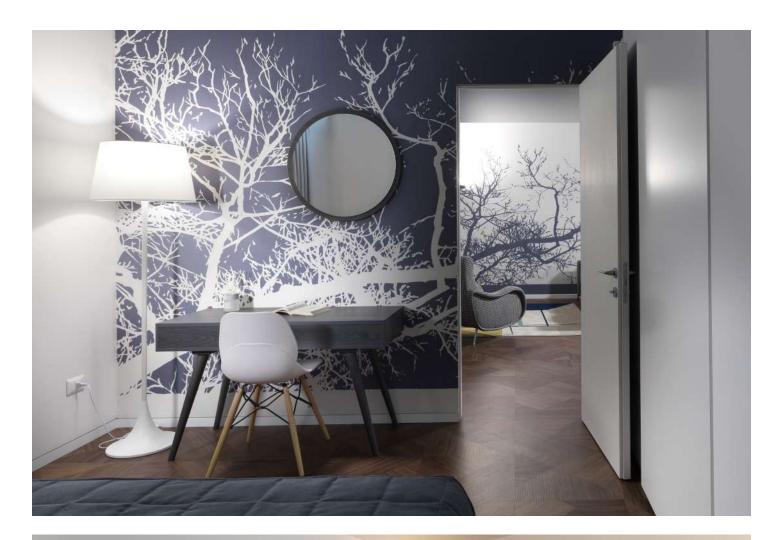

A room with a young and modern spirit, enhanced by the rich wallpaper behind a simple and linear headboard. Wood finish on the grey tone of the side panels of the headboard, the bed frame, the bedside tables, the two-door wardrobe with an open compartment for the minibar and safe, and the desk; drawer fronts decorated with a special 3D dye texture. A comfortable padded bench supported by a metal structure with anthracite finish and a suitcase holder with a practical shoe compartment continue the wall of the wardrobe, resting on the mural background with

must-coloured. Wood effect floor with various shades; fishbo ne laying.

MATERIAL MOOD

05 / Licorice

A spacious room in which the large shower area is the undisputed star. An exposed bathroom with wallpaper running through the spaces. Natural oak and black metal interact in the furnishing. An open wardrobe set in the entrance niche with a teal backdrop, the same colour as that of the bedside table and other furniture accessories. The headboard panel is characterized by the intersection of the veins of the oak, while maintaining a linear and simple appearance. In front of the bed, the round table serves as a desk and breakfast table, combined with a comfortable