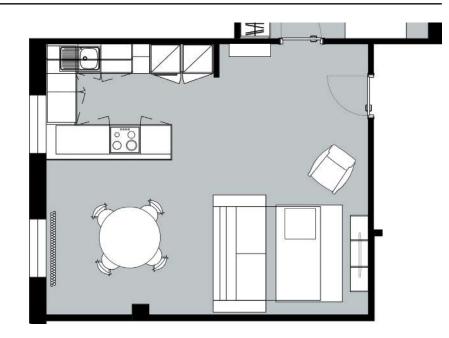

07 / Paprika

A single bedroom apartment. A living room with vintage leather sofa, lamp with black wooden tripod, decorative orange pillows that remind to the dining chairs. Precious TV unit with repositionable metal frame and shelves, grey flap doors and a base with wood finish and fresh relaxing tones. The same textures are reproduced in the kitchen that combines metal inserts such as plinths and handles at the burnished metal table. The full-wall behind the headboard has flowers patterns with popnart style. Double color wardrobe with strong thikness handle.

A suitable solution for a large and modern open space dedicated to the living area. Minimal entrance, composed of a suspended drawer, a mirror and a design lamp. A large kitchen with peninsula, dark grey scratch-resistant doors and white Carrara marble top. Iconic table for the dining area, accompanied by black chairs with a metal structure, which lend a Vintage touch to the setting. A living room with a practical convertible sofa covered with

stain-resistant fabric, which
provides 2 additional beds. Wallpaper
with a play of positive and negative
leffects between the room and the
living room.