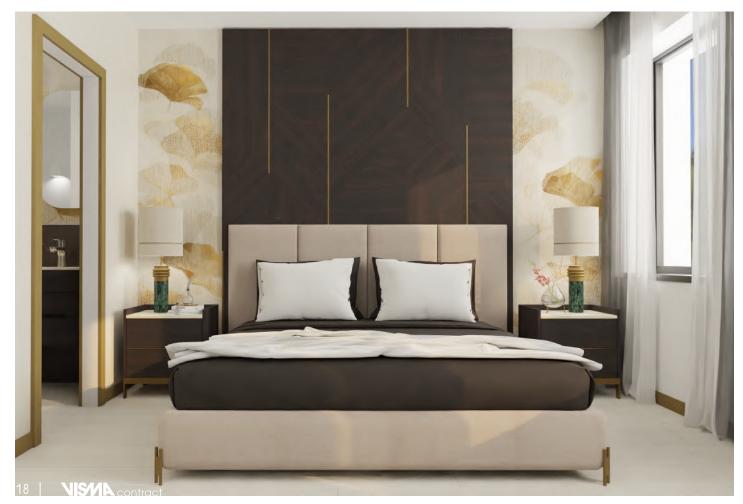

MATERIAL MOOD

armchair and bench with a padded back. Bathroom cabinet with a metal vanity area featuring a technical top, served with a stool with upholstered seat.

06 / Cinnamon

Luxury suite characterized by full-height panelling: The living area is distinguished by wood panelling and wallpaper in dark colors. Minibar cabinet with gold inserts that lend modernity and elegance to the room. Iconic headboard panel with lightly textured upholstery and veneered, cross-weave panelling that creates a kaleidoscopic effect. Bedside tables with top in a marble-effect ceramic. Wall panelling in Botticino marble and top with integrated bathtubs in gold Calacatta marble.