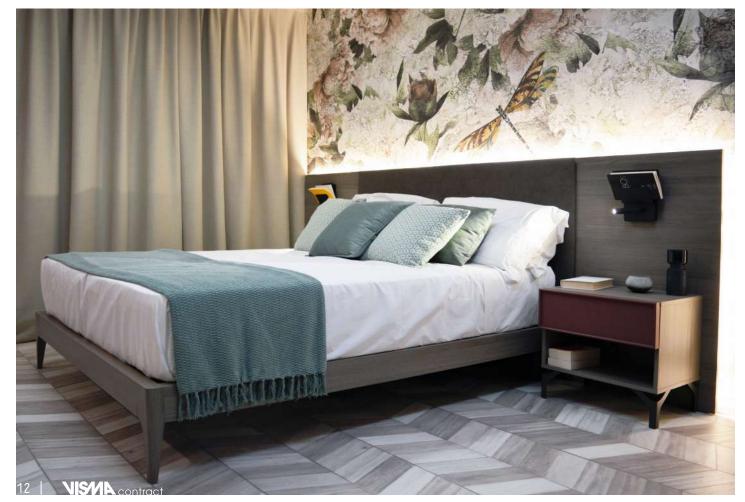

Ol / Curry

The character of this modern room is dictated by the confident finishing touch and contrasting tones of textiles and upholstery. The high headboard is made up of four panels, two side panels with wood finishing and two central panels covered with a padded fabric. The bed is made up of twin bed frames. The bedside tables, the desk with a minibar and the luggage rack are solid and very thick. The wardrobe with two hinged doors ends just below the false ceiling and has a mirror applied to the side. Wallpaper with neutral tones, natural subject. Wood-effect slatted floor, some texturized, in shades of grey.