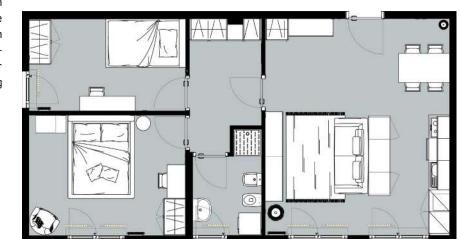

The two towers comprise of a total of 560 units. The east tower having 310 units and the west tower having 250 units, with 36 floors and 34 floors respectively, built on 6500 square meters.

With different size options that varies from studio style, one, two or three bedroom apartments, both towers offer the most practical floor plan that perfectly suits one's needs.