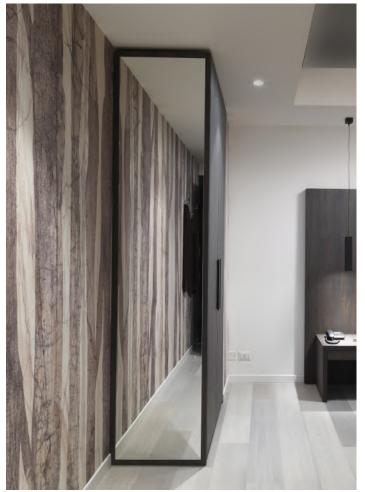

Ol / Curry

The character of this modern room is dictated by the confident finishing touch and contrasting tones of textiles and upholstery. The high headboard is made up of four panels, two side panels with wood finishing and two central panels covered with a padded fabric. The bed is made up of twin bed frames. The bedside tables, the desk with a minibar and the luggage rack are solid and very thick. The wardrobe with two hinged doors ends just below the false ceiling and has a mirror applied to the side. Wallpaper with neutral tones, natural subject. Wood-effect slatted floor, some texturized, in shades of grey.