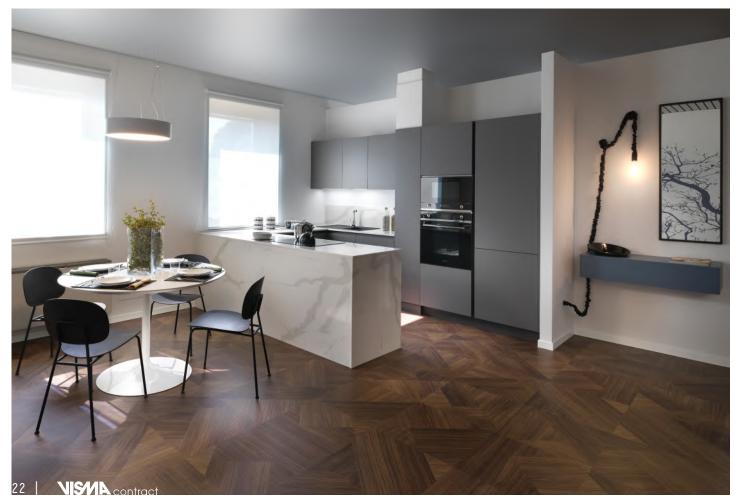

The apartments, with a modern design, have been furnished to be functional and equipped with all the necessary comforts. The total white look kitchen integrates well with the living area where the Canaletto walnut finish is combined with grey textiles. There were two layouts proposed for the living area: one with a fixed sofa and one with a convertible sofa. The room is characterized by a padded headboard upholstered with leather-effect eco-leather which, combined with round metal bedside tables and a wooden writing desk, give a Vintage touch to the setting. The all white sliding wardrobe in the niche is a handy solution.