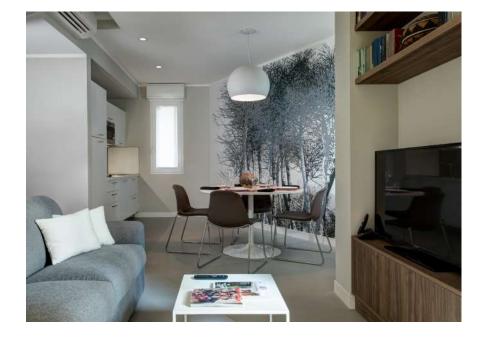

The apartments, with a modern design, have been furnished to be functional and equipped with all the necessary comforts. The total white look kitchen integrates well with the living area where the Canaletto walnut finish is combined with grey textiles. There were two layouts proposed for the living area: one with a fixed sofa and one with a convertible sofa. The room is characterized by a padded headboard upholstered with leather-effect eco-leather which, combined with round metal bedside tables and a wooden writing desk, give a Vintage touch to the setting. The all white sliding wardrobe in the niche is a handy solution.