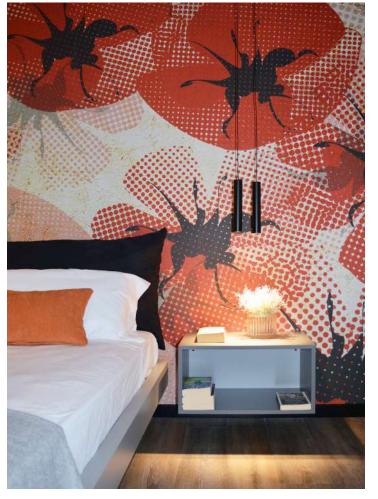

07 / Paprika

A single bedroom apartment. A living room with vintage leather sofa, lamp with black wooden tripod, decorative orange pillows that remind to the dining chairs. Precious TV unit with repositionable metal frame and shelves, grey flap doors and a base with wood finish and fresh relaxing tones. The same textures are reproduced in the kitchen that combines metal inserts such as plinths and handles at the burnished metal table. The full-wall behind the headboard has flowers patterns with popnart style. Double color wardrobe with strong thikness handle.