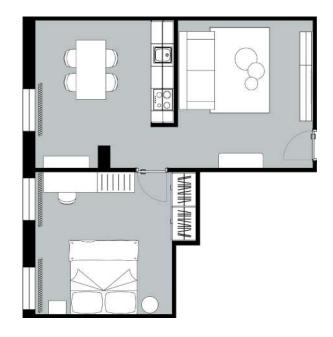

The two towers comprise of a total of 560 units. The east tower having 310 units and the west tower having 250 units, with 36 floors and 34 floors respectively, built on 6500 square meters.

With different size options that varies from studio style, one, two or three bedroom apartments, both towers offer the most practical floor plan that perfectly suits one's needs.