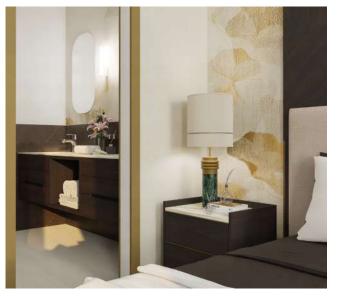

MATERIAL MOOD

armchair and bench with a padded back. Bathroom cabinet with a metal vanity area featuring a technical top, served with a stool with upholstered seat.

06 / Cinnamon

Luxury suite characterized by full-height panelling: The living area is distinguished by wood panelling and wallpaper in dark colors. Minibar cabinet with gold inserts that lend modernity and elegance to the room. Iconic headboard panel with lightly textured upholstery and veneered, cross-weave panelling that creates a kaleidoscopic effect. Bedside tables with top in a marble-effect ceramic. Wall panelling in Botticino marble and top with integrated bathtubs in gold Calacatta marble.