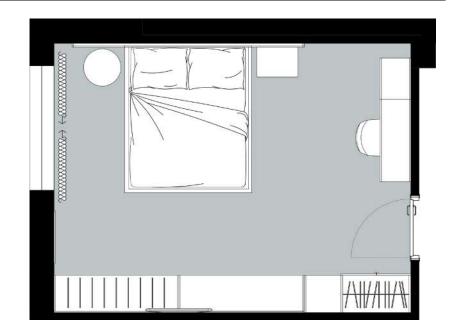

Ol / Curry

The character of this modern room is dictated by the confident finishing touch and contrasting tones of textiles and upholstery. The high headboard is made up of four panels, two side panels with wood finishing and two central panels covered with a padded fabric. The bed is made up of twin bed frames. The bedside tables, the desk with a minibar and the luggage rack are solid and very thick. The wardrobe with two hinged doors ends just below the false ceiling and has a mirror applied to the side. Wallpaper with neutral tones, natural subject. Wood-effect slatted floor, some texturized, in shades of grey.