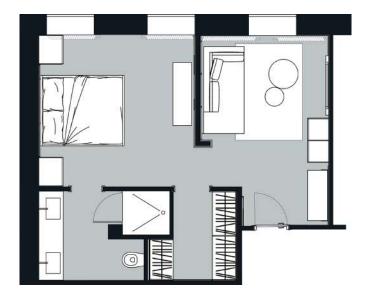

The two towers comprise of a total of 560 units. The east tower having 310 units and the west tower having 250 units, with 36 floors and 34 floors respectively, built on 6500 square meters.

With different size options that varies from studio style, one, two or three bedroom apartments, both towers offer the most practical floor plan that perfectly suits one's needs.