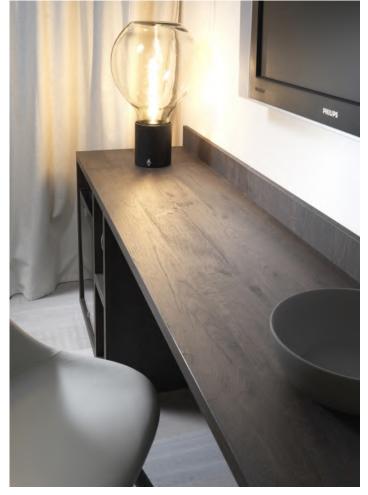

Ol / Curry

The character of this modern room is dictated by the confident finishing touch and contrasting tones of textiles and upholstery. The high headboard is made up of four panels, two side panels with wood finishing and two central panels covered with a padded fabric. The bed is made up of twin bed frames. The bedside tables, the desk with a minibar and the luggage rack are solid and very thick. The wardrobe with two hinged doors ends just below the false ceiling and has a mirror applied to the side. Wallpaper with neutral tones, natural subject. Wood-effect slatted floor, some texturized, in shades of grey.