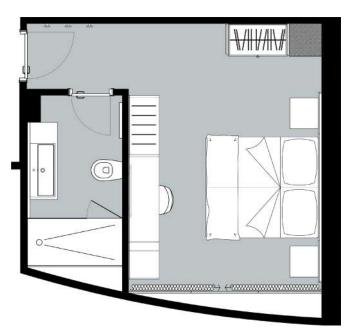

07 / Paprika

A single bedroom apartment. A living room with vintage leather sofa, lamp with black wooden tripod, decorative orange pillows that remind to the dining chairs. Precious TV unit with repositionable metal frame and shelves, grey flap doors and a base with wood finish and fresh relaxing tones. The same textures are reproduced in the kitchen that combines metal inserts such as plinths and handles at the burnished metal table. The full-wall behind the headboard has flowers patterns with popnart style. Double color wardrobe with strong thikness handle.