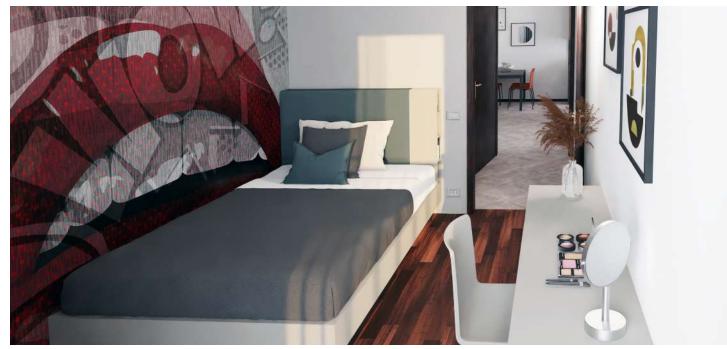

07 / Paprika

A single bedroom apartment. A living room with vintage leather sofa, lamp with black wooden tripod, decorative orange pillows that remind to the dining chairs. Precious TV unit with repositionable metal frame and shelves, grey flap doors and a base with wood finish and fresh relaxing tones. The same textures are reproduced in the kitchen that combines metal inserts such as plinths and handles at the burnished metal table. The full-wall behind the headboard has flowers patterns with popnart style. Double color wardrobe with strong thikness handle.