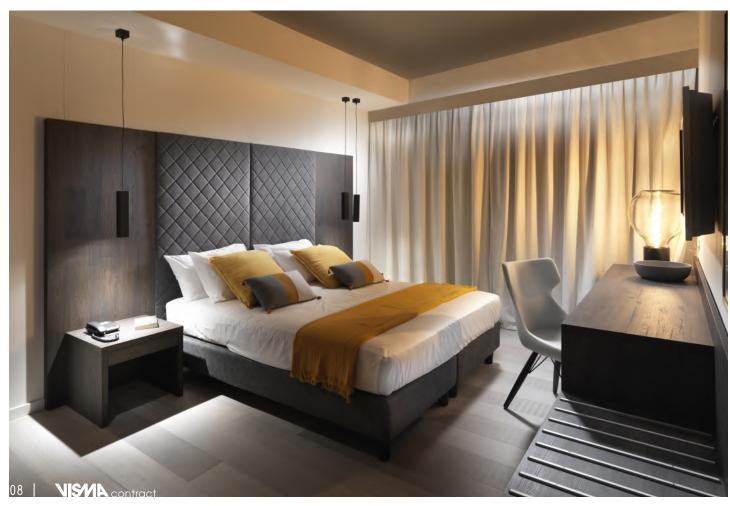

MATERIAL MOOD

armchair and bench with a padded back. Bathroom cabinet with a metal vanity area featuring a technical top, served with a stool with upholstered seat.

06 / Cinnamon

Luxury suite characterized by full-height panelling: The living area is distinguished by wood panelling and wallpaper in dark colors. Minibar cabinet with gold inserts that lend modernity and elegance to the room. Iconic headboard panel with lightly textured upholstery and veneered, cross-weave panelling that creates a kaleidoscopic effect. Bedside tables with top in a marble-effect ceramic. Wall panelling in Botticino marble and top with integrated bathtubs in gold Calacatta marble.