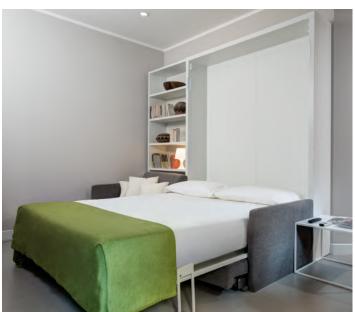

A suitable solution for a large and modern open space dedicated to the living area. Minimal entrance, composed of a suspended drawer, a mirror and a design lamp. A large kitchen with peninsula, dark grey scratch-resistant doors and white Carrara marble top. Iconic table for the dining area, accompanied by black chairs with a metal structure, which lend a Vintage touch to the setting. A living room with a practical convertible sofa covered with

stain-resistant fabric, which
provides 2 additional beds. Wallpaper
with a play of positive and negative
leffects between the room and the
living room.