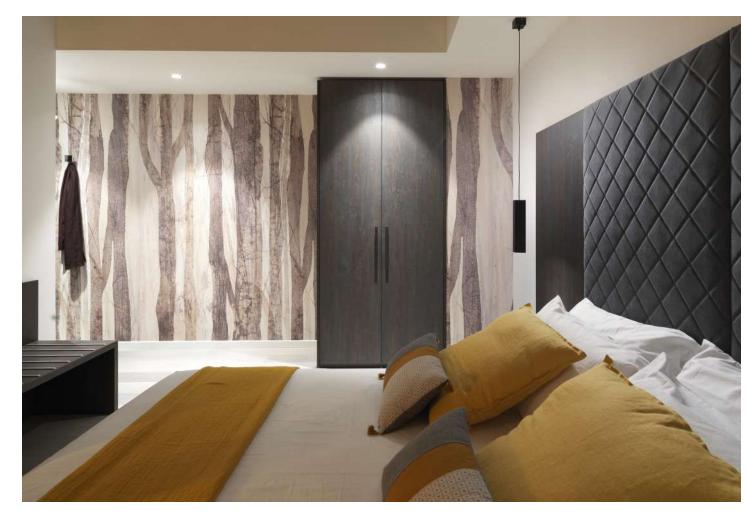

Ol / Curry

The character of this modern room is dictated by the confident finishing touch and contrasting tones of textiles and upholstery. The high headboard is made up of four panels, two side panels with wood finishing and two central panels covered with a padded fabric. The bed is made up of twin bed frames. The bedside tables, the desk with a minibar and the luggage rack are solid and very thick. The wardrobe with two hinged doors ends just below the false ceiling and has a mirror applied to the side. Wallpaper with neutral tones, natural subject. Wood-effect slatted floor, some texturized, in shades of grey.