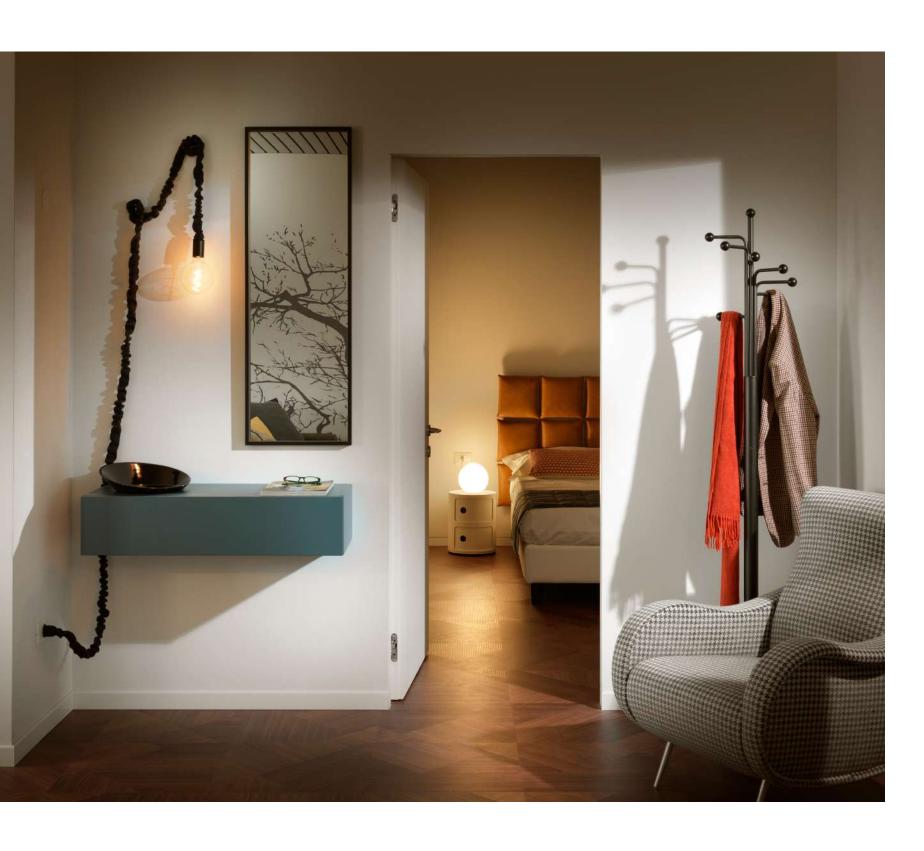

07 / Paprika

A single bedroom apartment. A living room with vintage leather sofa, lamp with black wooden tripod, decorative orange pillows that remind to the dining chairs. Precious TV unit with repositionable metal frame and shelves, grey flap doors and a base with wood finish and fresh relaxing tones. The same textures are reproduced in the kitchen that combines metal inserts such as plinths and handles at the burnished metal table. The full-wall behind the headboard has flowers patterns with popnart style. Double color wardrobe with strong thikness handle.

A suitable solution for a large and modern open space dedicated to the living area. Minimal entrance, composed of a suspended drawer, a mirror and a design lamp. A large kitchen with peninsula, dark grey scratch-resistant doors and white Carrara marble top. Iconic table for the dining area, accompanied by black chairs with a metal structure, which lend a Vintage touch to the setting. A living room with a practical convertible sofa covered with