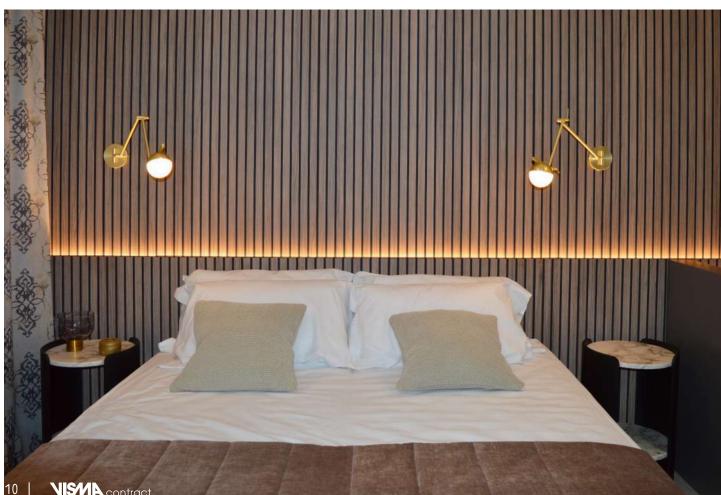

Ol / Curry

The character of this modern room is dictated by the confident finishing touch and contrasting tones of textiles and upholstery. The high headboard is made up of four panels, two side panels with wood finishing and two central panels covered with a padded fabric. The bed is made up of twin bed frames. The bedside tables, the desk with a minibar and the luggage rack are solid and very thick. The wardrobe with two hinged doors ends just below the false ceiling and has a mirror applied to the side. Wallpaper with neutral tones, natural subject. Wood-effect slatted floor, some texturized, in shades of grey.