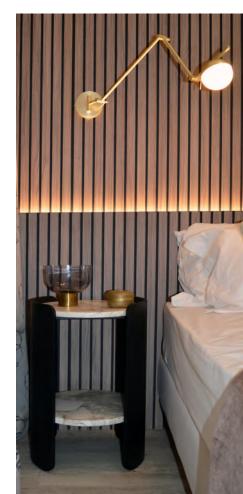

Ol / Curry

The character of this modern room is dictated by the confident finishing touch and contrasting tones of textiles and upholstery. The high headboard is made up of four panels, two side panels with wood finishing and two central panels covered with a padded fabric. The bed is made up of twin bed frames. The bedside tables, the desk with a minibar and the luggage rack are solid and very thick. The wardrobe with two hinged doors ends just below the false ceiling and has a mirror applied to the side. Wallpaper with neutral tones, natural subject. Wood-effect slatted floor, some texturized, in shades of grey.