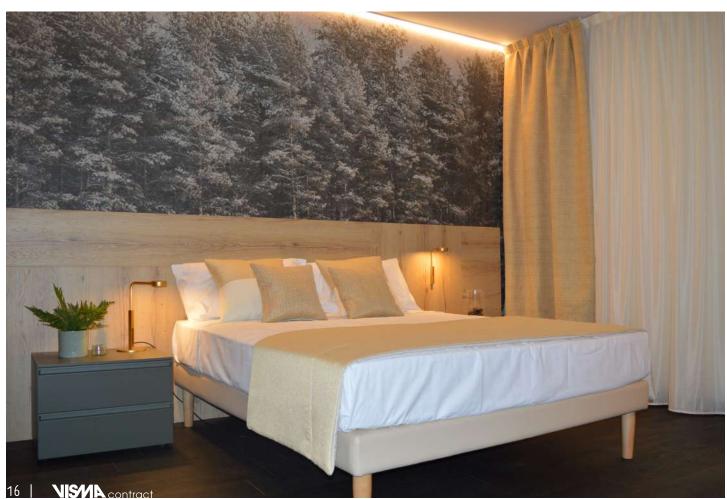

Ol / Curry

The character of this modern room is dictated by the confident finishing touch and contrasting tones of textiles and upholstery. The high headboard is made up of four panels, two side panels with wood finishing and two central panels covered with a padded fabric. The bed is made up of twin bed frames. The bedside tables, the desk with a minibar and the luggage rack are solid and very thick. The wardrobe with two hinged doors ends just below the false ceiling and has a mirror applied to the side. Wallpaper with neutral tones, natural subject. Wood-effect slatted floor, some texturized, in shades of grey.