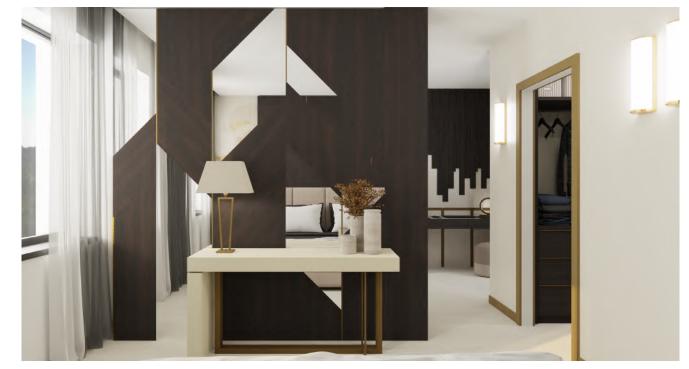

A room with a young and modern spirit, enhanced by the rich wallpaper behind a simple and linear headboard. Wood finish on the grey tone of the side panels of the headboard, the bed frame, the bedside tables, the two-door wardrobe with an open compartment for the minibar and safe, and the desk; drawer fronts decorated with a special 3D dye texture. A comfortable padded bench supported by a metal structure with anthracite finish and a suitcase holder with a practical shoe compartment continue the wall of the wardrobe, resting on the mural background with