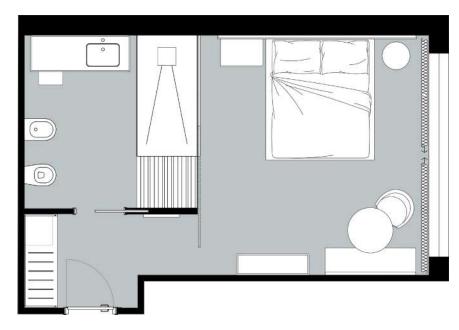

Ol / Curry

The character of this modern room is dictated by the confident finishing touch and contrasting tones of textiles and upholstery. The high headboard is made up of four panels, two side panels with wood finishing and two central panels covered with a padded fabric. The bed is made up of twin bed frames. The bedside tables, the desk with a minibar and the luggage rack are solid and very thick. The wardrobe with two hinged doors ends just below the false ceiling and has a mirror applied to the side. Wallpaper with neutral tones, natural subject. Wood-effect slatted floor, some texturized, in shades of grey.