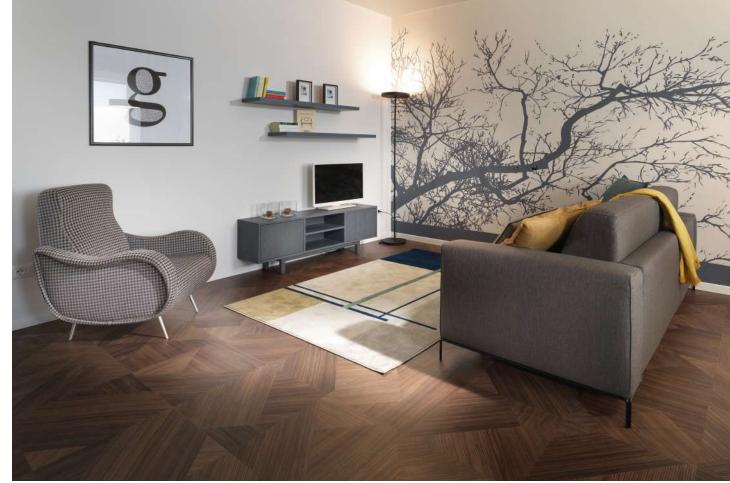

The apartments, with a modern design, have been furnished to be functional and equipped with all the necessary comforts. The total white look kitchen integrates well with the living area where the Canaletto walnut finish is combined with grey textiles. There were two layouts proposed for the living area: one with a fixed sofa and one with a convertible sofa. The room is characterized by a padded headboard upholstered with leather-effect eco-leather which, combined with round metal bedside tables and a wooden writing desk, give a Vintage touch to the setting. The all white sliding wardrobe in the niche is a handy solution.